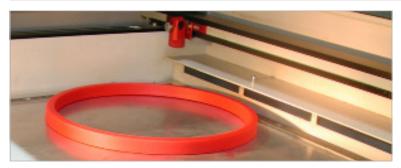

Accu-Engraver 3 is the efficient technology for marking your seals up to 726 mm OD. Based on laser technology, with a speed up to 3550 mm/sec (140 in./sec) and a marking area of 726 x 436 mm (29 x 17 inches), Accu-Engraver 3 guarantees excellent marking results in no time. Extensive test runs confirmed the outstanding performance of the Accu-Engraver.

## The Accu-Engraver 3 gives you the following advantages:

- fast, accurate and lasting marking
- no airborne dust or environmental hazards
- professional appearance of your products
- strengthens your market position brand awareness
- differentiates you from your competitors