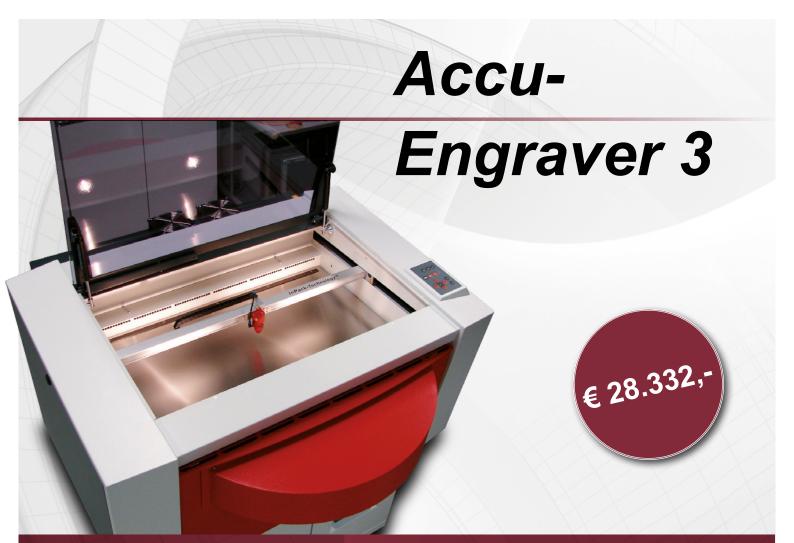

Accu-Engraver 3 is the efficient technology for marking your seals up to 726 mm OD. Based on laser technology, with a speed up to 3550 mm/sec (140 in./sec) and a marking area of 726 x 436 mm (29 x 17 inches), Accu-Engraver 3 guarantees excellent marking results in no time. Extensive test runs confirmed the outstanding performance of the Accu-Engraver.

## The Accu-Engraver 3 gives you the following advantages:

- fast, accurate and lasting marking
- no airborne dust or environmental hazards
- professional appearance of your products
- strengthens your market position brand awareness
- differentiates you from your competitors

## Technical Data

| Accu-Engraver 3       |                                                     |
|-----------------------|-----------------------------------------------------|
| Туре                  | Flatbed, Co2, laser class 2                         |
| Power                 | 12 W                                                |
| Cooling of laser tube | Air                                                 |
| Dimensions engraver   | 1090 x 890 x 590mm (WxHxD)<br>(43 x 35 x 23 inches) |
| Engraving surface     | 726 x 436mm<br>(29 x 17 inches)                     |
| Max. engraving speed  | 3550 mm/sec (140 in./sec)                           |
| Software              | included                                            |
| Power supply          | 220 V                                               |
| Laser pointer         | included                                            |