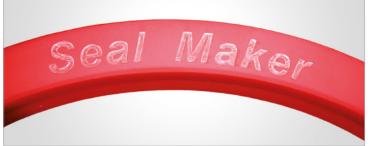

## Laser pointer

The red dot shows exactly where you start to engrave the material.

The best way to position difficult engraving jobs!

 $@\ 2013.\ All\ rights\ reserved.\ Seal\ Maker\ Beteiligungs-\ und\ Dienstleistungs\ GmbH. Errors\ and\ omissions\ excepted.\ V16\_01$ 