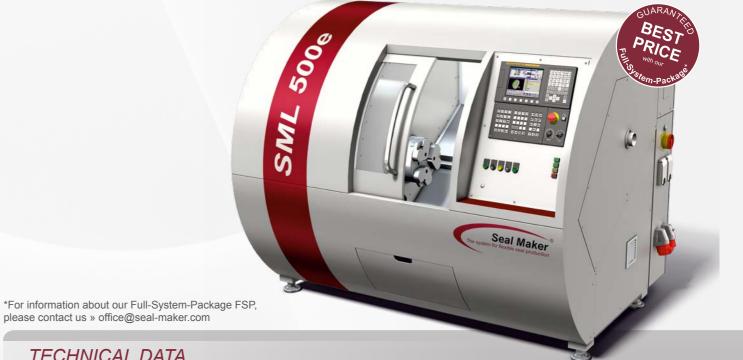

TECHNICAL DATA

Maximal turning diameter over bed: 520 mm (20,5 inch)

Maximum billet length: 225 mm

Maximum billet weight: 60 kg

Diameter of standard 3-jaw chuck: 250 mm (max. 3.500 U/min)

**Head Stock** 

DIN 55026 and ISO 702/1, Spindle nose:

Main spindle motor power: Spindle speed range: Maximal spindle torque:

Carriage

Z axis travel:
X axis fast traverse
Z axis fast traverse

**Tool turret** 

Turning tool shank:

(optional VDI 20)

Miscellaneous Overall dimensions (LxBxH): Coolant tank capacity:

Machine weight: 1.800 kg