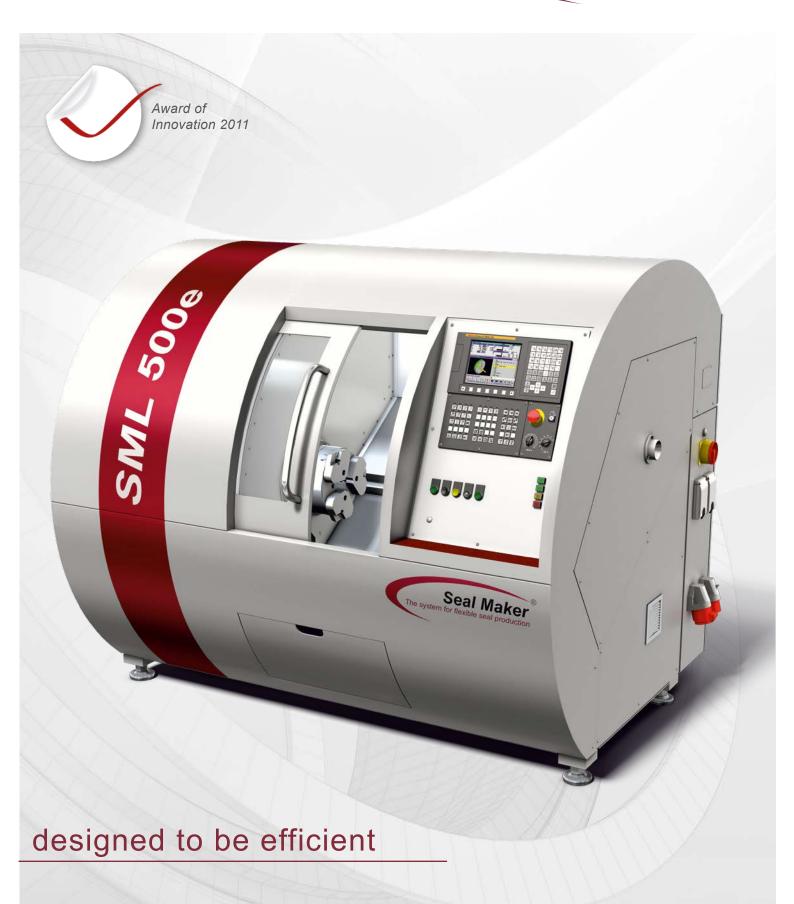

# designed to be efficient »SML 500e«

With the SML 500e Seal Maker presents a revolutionary CNC machine system, which will re-define the limits of seal technology. Highest efficiency. Well-proven components. Best Austrian Quality. Available at a price level which gives an absolutely unique price-performance ratio in the seal market.

# **Highlights**

- high-performance CNC machine system for seals up to 520 mm (20,5") diameter
- · user friendly SML System software, pre-installed on the PC which comes with the machine
- efficient 8-station disc turret for a rapid tool change and set up time
- complete set of cutting tools for seal production included
- exact documentation for maintenance, installation and operation
- · color configurator, the SML 500e is also available in the colors you prefer
- chip suction and swarf cutter
- wide range of accessories + optional expansion packages

### COMPLETE CNC SYSTEM »Material + Lathe Machine = Seal«

Available within a few minutes: Hydraulic and pneumatic seals, as well as various engineered plastic products made to order. Seal Maker CNC machines are perfectly fine-tuned systems which allow an efficent production, including raw materials, CNC lathe machines and appropriate software up to the seal as required.